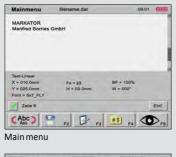

#### Self-explanatory software

The FlyMarker<sup>•</sup> PRO software is clearly presented, well-structured and self-explanatory. Various helpful functions such as time, date and auto numbering are included in the standard scope of delivery.

Via the software preview function it is possible to visualize the created marking files on the integrated LC colour display before the actual marking process.

#### Large Colour LC Display

The CNC hand-held marking system FlyMarker\* PROfeatures a large high resolution 320x240 pixels LC colour display. This display enables easy entry, modification and control of the marking files.