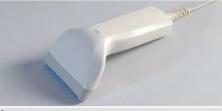

#### 2 USB-Barcodescanner

For fast and simple reading of barcodes directly into the marking system. Plug & Play via the USB-A interface of the FlyMarker<sup>\*</sup> PRO.