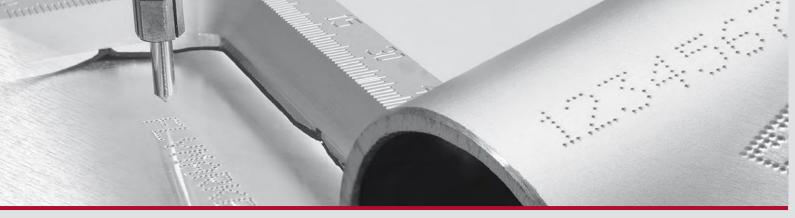

#### 1 Additional, extra strong magnet

The extra strong magnet offers more power for very deep markings if for example the marking needs to be coated afterwards.

Picture from left to right: Marking on steel (St 37), sandblasted marking, sandblasted and coated marking.