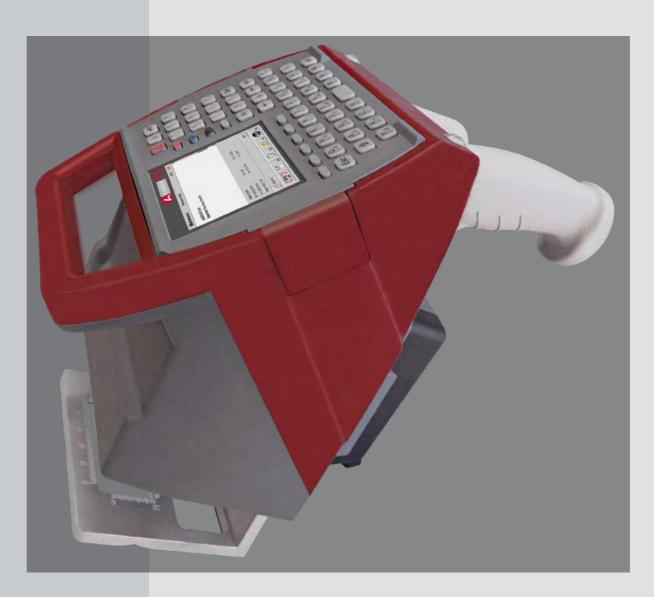

## FlyMarker<sup>®</sup> **PRO** – Version MOBIL

The handheld CNC marking system FlyMarker\* PRO turns marking of bulky, heavy and stationary work pieces into child's play. Use the FlyMarker\* PRO to mark fast and efficiently as part of a permanent process in production or as a stand-by during downtime or emergency. Almost any material can be marked – from plastic to hardened steel.

The lightweight, compact and ergonomic design of the handheld marking system enables the marking of bulky, heavy, stationary and even inaccessible work pieces effortlessly.

Version MOBIL