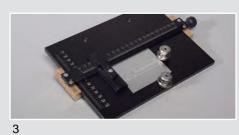

#### 3 Flexible name plate support

The position of the plate can be moved in both x and y directions. Magnetic clamps are used to fix plates of different sizes in position.

2