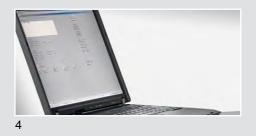

#### 4 PC-Software Fly XL COnTROL

PC software to create and save marking files directly onto your PC/Laptop. Transfer of the required marking files to the FlyMarker<sup>•</sup>PRO. Including a preview of the marking!