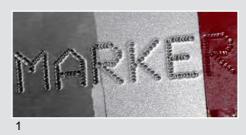

#### 3 Flexible name plate support

The position of the plate can be moved in both x and y directions. Magnetic clamps are used to fix plates of different sizes in position.

2