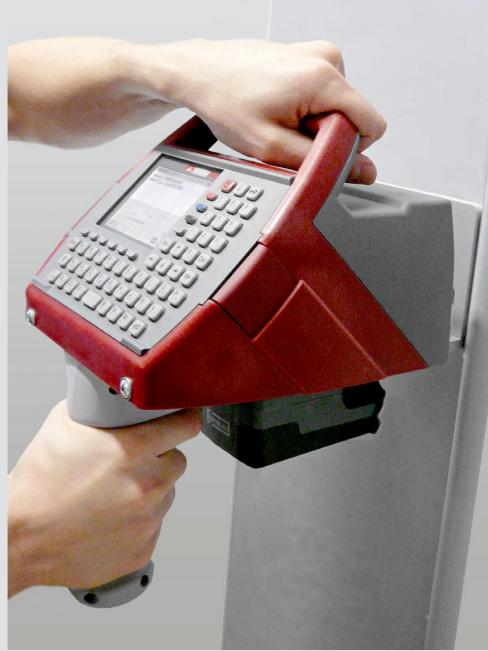

#### 100% mobile use – no annoying cables

A powerful battery enables 100% mobility and selfsufficient use of the FlyMarker<sup>®</sup> PRO anywhere on your business premises. No electrical or pneumatic cables hamper the marking process.

The lightweight, compact and ergonomic design of the handheld marking system enables the marking of bulky, heavy, stationary and even inaccessible work pieces effortlessly.

#### Switch on – Type in – Mark

The FlyMarker<sup>\*</sup> PRO is the perfect machine for the workshop producing durable, fast, flexible marking with a low noise level. The marking is made by well-structured single dot characters. Depending on the type of application it is possible to choose between 5 x 7 or 9 x 13 sizes. It is also possible to mark Data Matrix Codes.