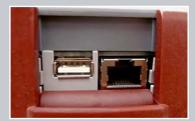

#### Illuminated marking area

The illuminated marking area of the FlyMarker PRO makes adjustment of the work piece to be marked very easy.

Interfaces

For an easy data transfer there is an USB-A, an USB-B and an Ethernet interface available.

#### Available characters

Figures 0 - 9 Capital letters A - Z Small letters a-z Various punctuation marks e.g. . ; / , etc.

Interfaces USB-A, USB-B, Ethernet

**height compensation** up to max. 5 mm (constant marking depth also on uneven surfaces)