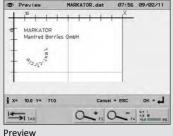

Via the software preview function it is possible to visualize the created marking files on the integrated LC colour display before the actual marking process.

#### 4 PC-Software Fly XL COnTROL

PC software to create and save marking files directly onto your PC/Laptop. Transfer of the required marking files to the FlyMarker<sup>•</sup>PRO. Including a preview of the marking!