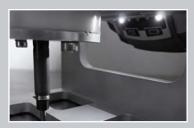

#### Automatic height compensation

The automatic height compensation of the marking system enables work pieces with uneven surfaces to be marked with a constant marking quality and depth.

...PROfessional ...PROductive ...PROfitable

#### Illuminated marking area

The illuminated marking area of the FlyMarker PRO makes adjustment of the work piece to be marked very easy.

Interfaces

For an easy data transfer there is an USB-A, an USB-B and an Ethernet interface available.