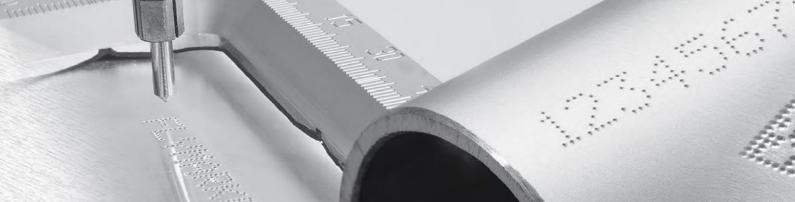

#### Switch on – Type in – Mark

The FlyMarker<sup>\*</sup> PRO is the perfect machine for the workshop producing durable, fast, flexible marking with a low noise level. The marking is made by well-structured single dot characters. Depending on the type of application it is possible to choose between 5 x 7 or 9 x 13 sizes. It is also possible to mark Data Matrix Codes.

#### **Mark Data Matrix Codes**

The Data Matrix Code function (optional) enables a large amount of information to be marked within a limited space. The data can either be type in via the FlyMarker<sup>\*</sup> PRO key-board or transfer via the marking systems USB interface.

5 x 7 font

9 x 13 font

Data Matrix Code (optional)

Logo marking (optional)