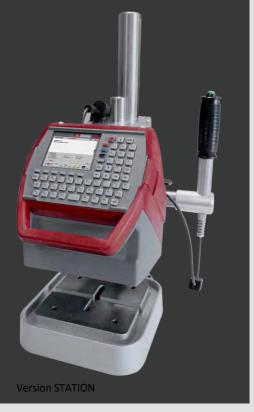

Version MOBIL

Carrying case

For easy transportation, the mobile version of the hand-held marking system will be delivered in a hard protective carrying case. The complete marking system, batteries and the charging station can be stored safely in this case.