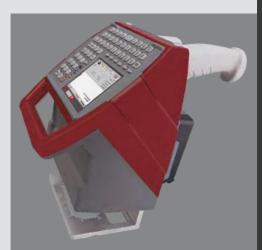

## FlyMarker<sup>®</sup> **PRO** – Version MOBIL

The handheld CNC marking system FlyMarker\* PRO turns marking of bulky, heavy and stationary work pieces into child's play. Use the FlyMarker\* PRO to mark fast and efficiently as part of a permanent process in production or as a stand-by during downtime or emergency. Almost any material can be marked – from plastic to hardened steel.

#### 100% mobile use – no annoying cables

A powerful battery enables 100% mobility and selfsufficient use of the FlyMarker<sup>®</sup> PRO anywhere on your business premises. No electrical or pneumatic cables hamper the marking process.

The lightweight, compact and ergonomic design of the handheld marking system enables the marking of bulky, heavy, stationary and even inaccessible work pieces effortlessly.